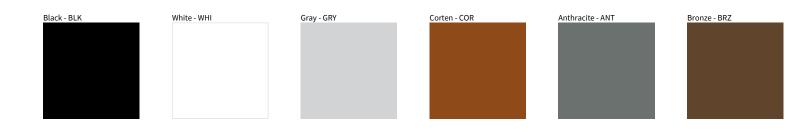

## **T4 POST** COLOR FINISH CHART

| PROJECT  |  |
|----------|--|
| ТҮРЕ     |  |
| NOTES    |  |
| QUANTITY |  |
| DATE     |  |

Digital: Not all screens are calibrated the same, and therefore, colors will appear differently between screens.